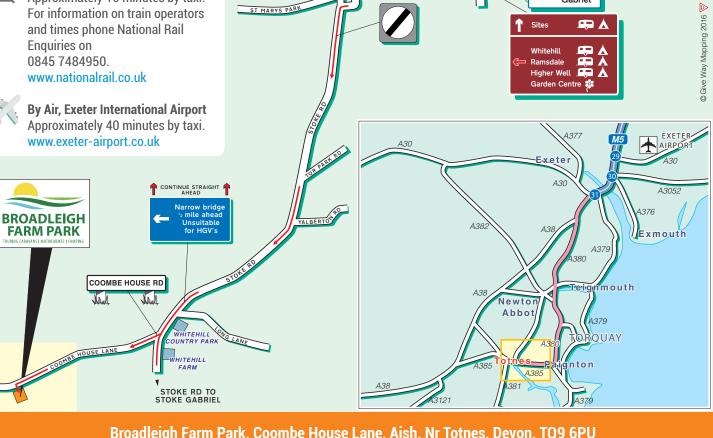

### By Rail, Paignton Station

Approximately 10 minutes by taxi. For information on train operators and times phone National Rail Enquiries on 0845 7484950.

www.nationalrail.co.uk

By Air, Exeter International Airport Approximately 40 minutes by taxi. www.exeter-airport.co.uk

#### From the North use the A380.

Continue to the end of the M5. The road splits signposted A380 to the left Torquay and A38 to the right Plymouth. Stay in the left lane and follow the A380 Torquay for 10 miles when you will see the turn off to Newton Abbot(A381). Move to the right hand lane and continue to follow the A380 to Torquay. Take care with the speed limit for the next 3 miles and then take a right at the traffic lights, signposted A380 to Paignton and Brixham. Continue along the A380 over 3 roundabouts and then turn right onto the A385, just before the Noahs Ark Pub. Turn left just before the Parkers Arms Pub, onto Stoke Rd. Continue along Stoke Rd and then turn right just past Whitehill Country Park onto Coombe House Lane. We are on your left.

NB - This route is marked on the locator map in pink..