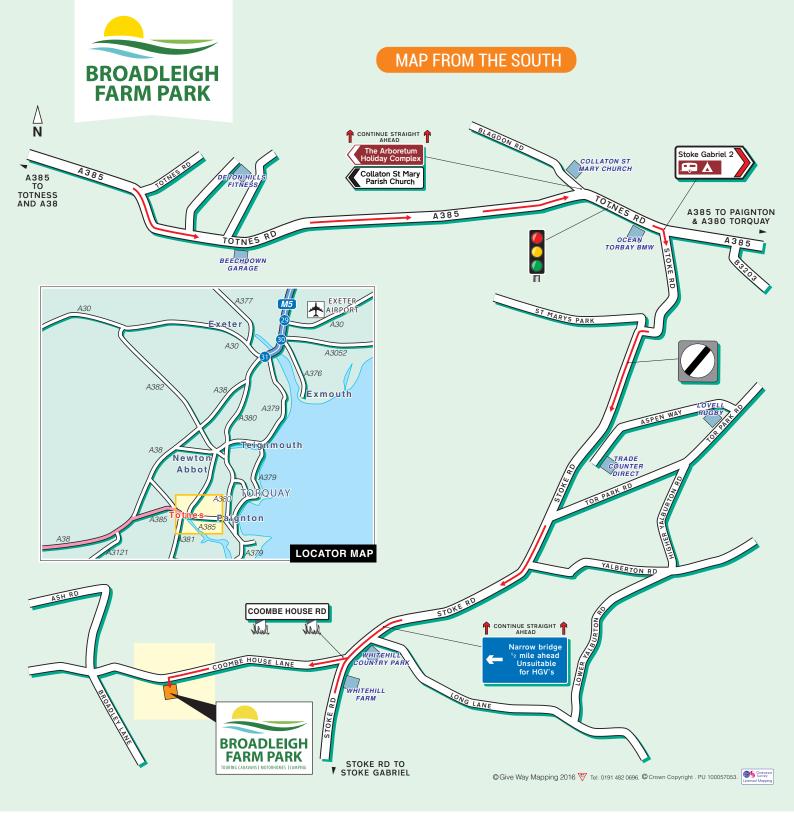

## **DRIVING DIRECTIONS**

### From the South (A38).

Take the A38 and then turn right onto the A385. Go through Totness and then continue along the A385 passing Beechdown Garage. Turn right just after Ocean Torbay BMW onto Stoke Road. Continue along Stoke Road and then turn right just past Whitehill Country Park onto Coombe House Lane. Look out for us on your left.

NB. The route is marked on the locator map in pink.

# **PUBLIC TRANSPORT**

### By Rail, Paignton Station

Approximately 10 minutes by taxi. For information on train operators and times phone National Rail Enquiries on 0845 7484950.

www.nationalrail.co.uk

By Air, Exeter International Airport Approximately 40 minutes by taxi. www.exeter-airport.co.uk